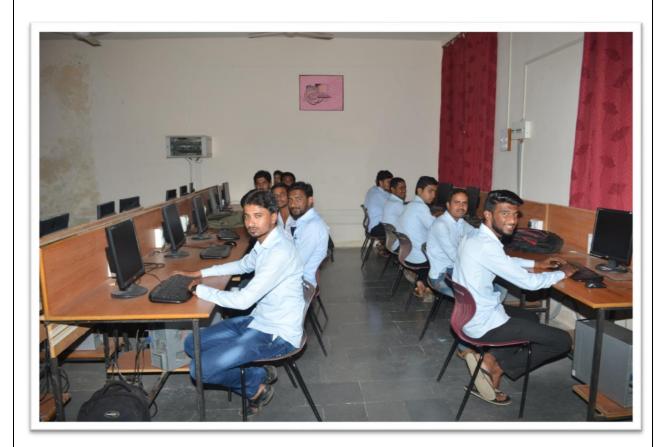

# COMPUTER LAB (CAD)

Lab Location : Main Building Lab Incharge: Prof. Y.R. Patil Establishment Year :2011-12 Lab Assistant: Mr. R.B. Manure

Major Equipments:

• 40 PC's Lab Area: 100Sq.M

#### Software Available:

- Windows XP
- AutoCAD
- Auto Desk
- STAAD Pro 8vi
- Turbo C