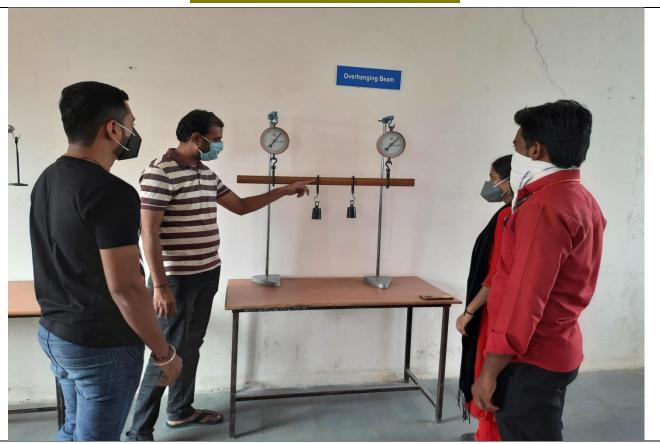

# A.P.M. AND BASIC CIVIL ENGG LAB

Lab Location : Civil Building Lab Incharge: Prof. P.S. Swami Establishment Year : 2010-11 Lab Assistant: Mr. Ravi Hiremath

Major Equipments:

• Jib Crane

Simply Supported Beam

Universal Force Table

• Fletcher's Trolley