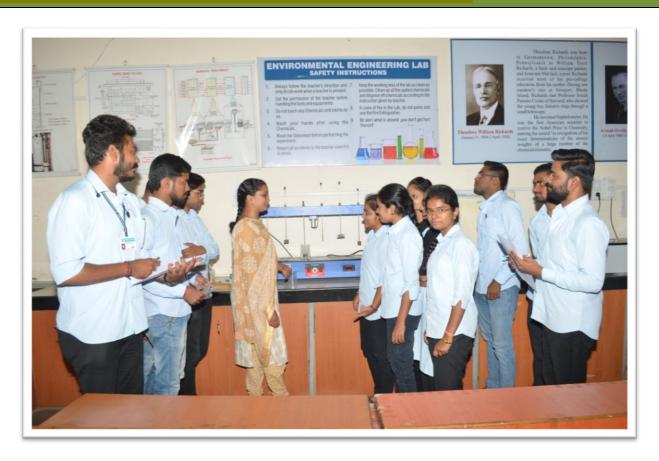

# **ENVIRONMENTAL ENGINEERING LAB**

Lab Location : Civil Building Lab Incharge: Prof. R.D. Mudgundi Establishment Year :2012-13 Lab Assistant: Mr. R.B. Manure

Major Equipments:

Turbidity meter

Lab Area: 66Sq.M

pH MeterIncubator

COD apparatus

BOD Incubator