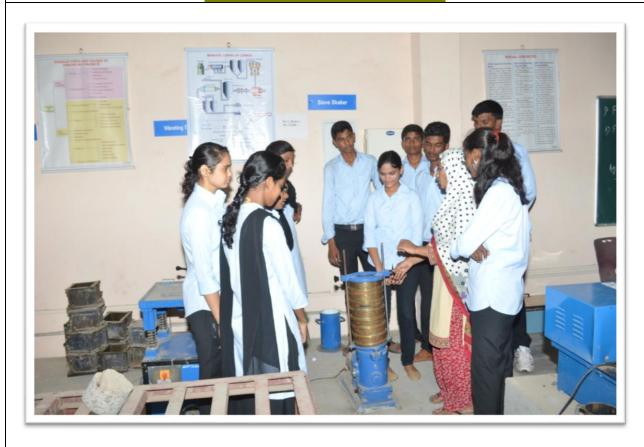

# CONCRETE TECHNOLOGY LAB

Lab Location : Civil Building Lab Incharge: Prof. R.A. Adte
Establishment Year :2011-12 Lab Assistant: Mr. Ravi Hiremath

Major Equipments:

• CTM (2000 kN Capacity)

Vibrating Table

• All other Calibrated Instruments

Lab Area: 99 Sq.M